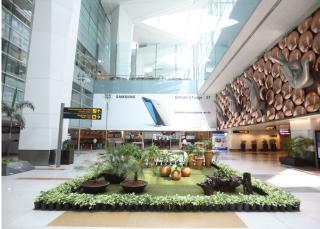

# SALIENT FEATURES OF LANDSCAPE & HORTICULTURAL WORKS AT DELHI AIRPORT

- a. Computerized Central Control System aided with only two wire (low voltage) control cable decoder system, used for automation.
- b. The T3 irrigation system uses 100% sewage treated water, conserving precious potable and ground water resources.
- c. A state-of-the-art automatic landscape irrigation system has been installed in approx. 400,000 square metres of T3's External Landscape area. This includes a combination of sprinkler and drip system using micro-processor based controllers to ensure precise, pre-defined uniform and controlled recycled water application for open spaces.
- d. Water fountains with lighting which are visible as one nears the terminal building.
- e. Timer based pressurized irrigation system is covering entire landscape area.
- f. Drip irrigation is being used for trees, palm, shrubs & ground cover.
- g. Sprinkler system is being used for lawn area.
- h. VFD system is installed in irrigation pump to save energy.

#### LANDSCAPE IRRIGATION

The landscape irrigation system at Main Access Road of Hyderabad Airport is the only installation at Indian Airports where a Cloud based Central Control for Irrigation automation is used. This system is a two wire decoder system. Water used for Landscape irrigation is a mix of ground water and sewage treated water. A state-of-the-art automatic landscape irrigation system has been installed in approx. 90 acres at Main Access Road and 30 acres at Car Park, Office and other buildings. Irrigation system is a combination of sprinkler and drip system using micro-processor based controllers to ensure precise, pre-defined, uniform and controlled water application in the entire airport landscape area.