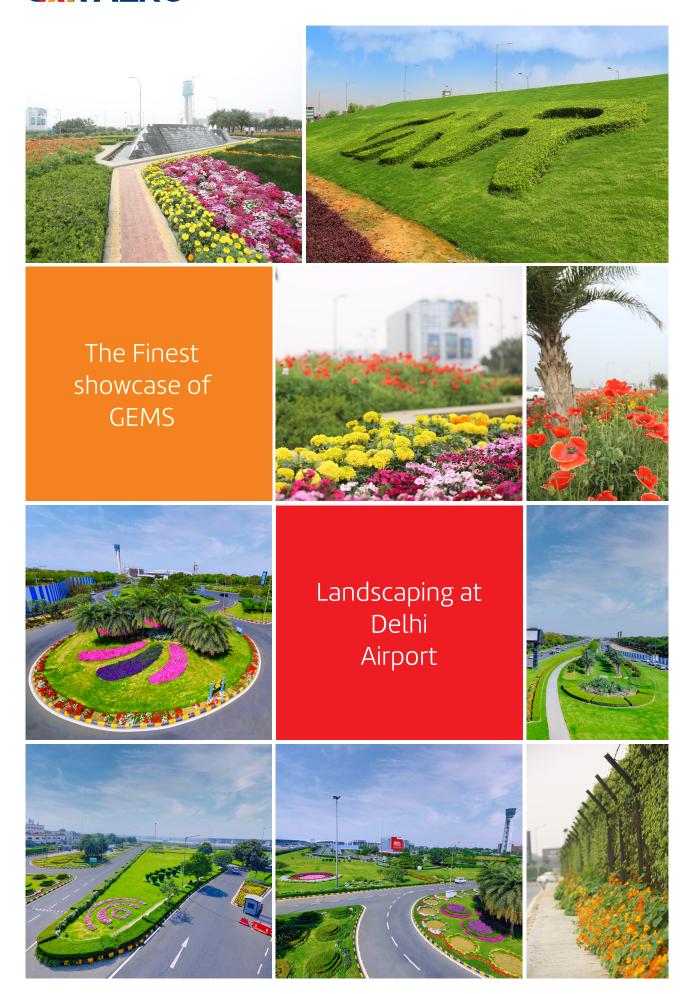

# SALIENT FEATURES OF LANDSCAPE & HORTICULTURAL WORKS AT DELHI AIRPORT

- a. Computerized Central Control System aided with only two wire (low voltage) control cable decoder system, used for automation.
- b. The T3 irrigation system uses 100% sewage treated water, conserving precious potable and ground water resources.
- c. A state-of-the-art automatic landscape irrigation system has been installed in approx. 400,000 square metres of T3's External Landscape area. This includes a combination of sprinkler and drip system using micro-processor based controllers to ensure precise, pre-defined uniform and controlled recycled water application for open spaces.
- d. Water fountains with lighting which are visible as one nears the terminal building.
- e. Timer based pressurized irrigation system is covering entire landscape area.
- f. Drip irrigation is being used for trees, palm, shrubs & ground cover.
- g. Sprinkler system is being used for lawn area.
- h. VFD system is installed in irrigation pump to save energy.

#### **NURSERY MANAGEMENT**

GEMS also maintains a state of the art plant nursery in an area of about 40,000 Sq. feet at the Delhi Airport. About 70,000 plants are regularly maintained at this nursery. For plant rotation and routine changes in the varieties of plants, this dedicated and fully functional nursery is housing required fertilizers, pesticides, seeds, seedlings and other materials necessary for plantation.