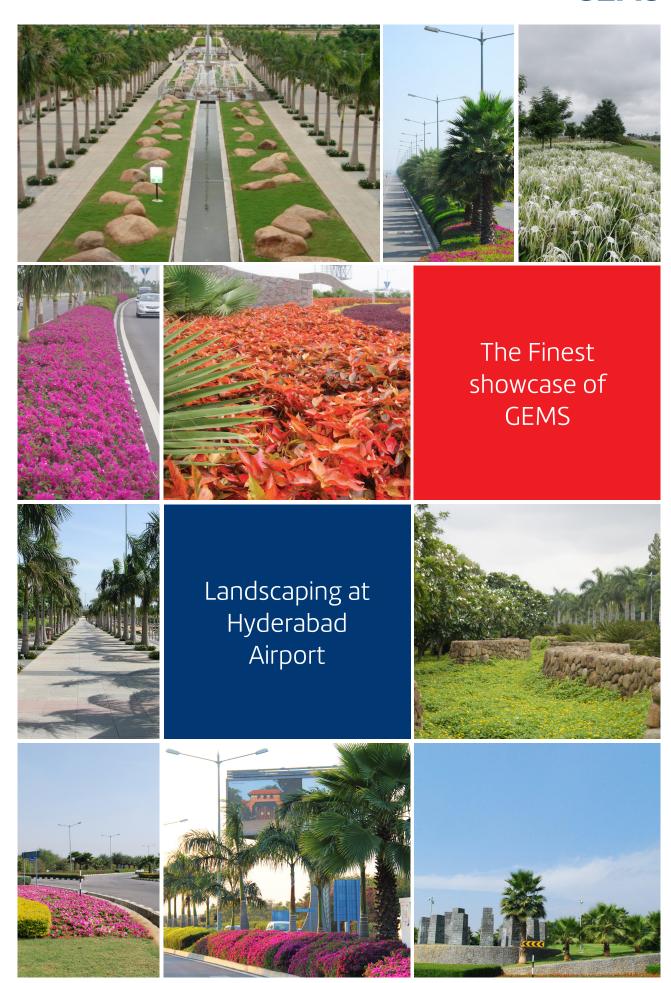

#### LANDSCAPE IRRIGATION

The landscape irrigation system at Main Access Road of Hyderabad Airport is the only installation at Indian Airports where a Cloud based Central Control for Irrigation automation is used. This system is a two wire decoder system. Water used for Landscape irrigation is a mix of ground water and sewage treated water. A state-of-the-art automatic landscape irrigation system has been installed in approx. 90 acres at Main Access Road and 30 acres at Car Park, Office and other buildings. Irrigation system is a combination of sprinkler and drip system using micro-processor based controllers to ensure precise, pre-defined, uniform and controlled water application in the entire airport landscape area.