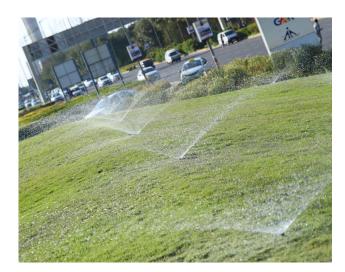

# SALIENT FEATURES OF LANDSCAPE & HORTICULTURAL WORKS AT DELHI AIRPORT

- a. Computerized Central Control System aided with only two wire (low voltage) control cable decoder system, used for automation.
- b. The T3 irrigation system uses 100% sewage treated water, conserving precious potable and ground water resources.
- c. A state-of-the-art automatic landscape irrigation system has been installed in approx. 400,000 square metres of T3's External Landscape area. This includes a combination of sprinkler and drip system using micro-processor based controllers to ensure precise, pre-defined uniform and controlled recycled water application for open spaces.
- d. Water fountains with lighting which are visible as one nears the terminal building.
- e. Timer based pressurized irrigation system is covering entire landscape area.
- f. Drip irrigation is being used for trees, palm, shrubs & ground cover.
- g. Sprinkler system is being used for lawn area.
- h. VFD system is installed in irrigation pump to save energy.

#### LANDSCAPE IRRIGATION

The landscape irrigation system at Main Access Road of Hyderabad Airport is the only installation at Indian Airports where a Cloud based Central Control for Irrigation automation is used. This system is a two wire decoder system. Water used for Landscape irrigation is a mix of ground water and sewage treated water. A state-of-the-art automatic landscape irrigation system has been installed in approx. 90 acres at Main Access Road and 30 acres at Car Park, Office and other buildings. Irrigation system is a combination of sprinkler and drip system using micro-processor based controllers to ensure precise, pre-defined, uniform and controlled water application in the entire airport landscape area.