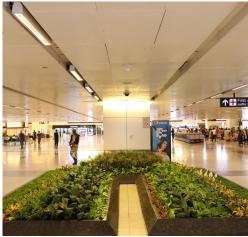

# SALIENT FEATURES OF LANDSCAPE & HORTICULTURAL WORKS AT DELHI AIRPORT

- a. Computerized Central Control System aided with only two wire (low voltage) control cable decoder system, used for automation.
- b. The T3 irrigation system uses 100% sewage treated water, conserving precious potable and ground water resources.
- c. A state-of-the-art automatic landscape irrigation system has been installed in approx. 400,000 square metres of T3's External Landscape area. This includes a combination of sprinkler and drip system using micro-processor based controllers to ensure precise, pre-defined uniform and controlled recycled water application for open spaces.
- d. Water fountains with lighting which are visible as one nears the terminal building.
- e. Timer based pressurized irrigation system is covering entire landscape area.
- f. Drip irrigation is being used for trees, palm, shrubs & ground cover.
- g. Sprinkler system is being used for lawn area.
- h. VFD system is installed in irrigation pump to save energy.