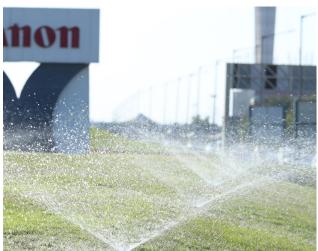

# SALIENT FEATURES OF LANDSCAPE & HORTICULTURAL WORKS AT DELHI AIRPORT

- a. Computerized Central Control System aided with only two wire (low voltage) control cable decoder system, used for automation.
- b. The T3 irrigation system uses 100% sewage treated water, conserving precious potable and ground water resources.
- c. A state-of-the-art automatic landscape irrigation system has been installed in approx. 400,000 square metres of T3's External Landscape area. This includes a combination of sprinkler and drip system using micro-processor based controllers to ensure precise, pre-defined uniform and controlled recycled water application for open spaces.
- d. Water fountains with lighting which are visible as one nears the terminal building.
- e. Timer based pressurized irrigation system is covering entire landscape area.
- f. Drip irrigation is being used for trees, palm, shrubs & ground cover.
- g. Sprinkler system is being used for lawn area.
- h. VFD system is installed in irrigation pump to save energy.

#### LANDSCAPE IRRIGATION

The landscape irrigation system at Main Access Road of Hyderabad Airport is the only installation at Indian Airports where a Cloud based Central Control for Irrigation automation is used. This system is a two wire decoder system. Water used for Landscape irrigation is a mix of ground water and sewage treated water. A state-of-the-art automatic landscape irrigation system has been installed in approx. 90 acres at Main Access Road and 30 acres at Car Park, Office and other buildings. Irrigation system is a combination of sprinkler and drip system using micro-processor based controllers to ensure precise, pre-defined, uniform and controlled water application in the entire airport landscape area.