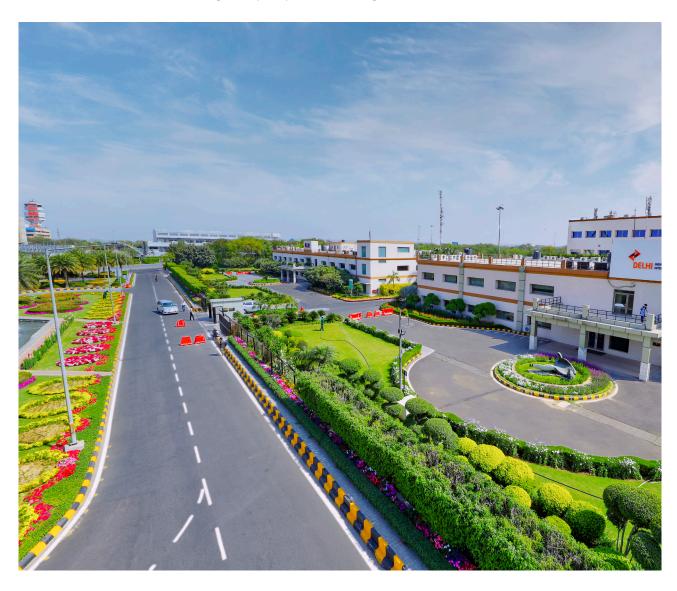

Landscape is more than merely a beautiful environment. It is at the root of the relationship between human beings and nature.

The Delhi and Hyderabad airports of the GMR group, besides achieving excellence in operations also stand out for their sheer beauty, that is considerably enhanced by the pioneering development, maintenance and sustenance of landscaping and horticulture at all its facilities.

# SALIENT FEATURES OF LANDSCAPE & HORTICULTURAL WORKS AT DELHI AIRPORT

- a. Computerized Central Control System aided with only two wire (low voltage) control cable decoder system, used for automation.
- b. The T3 irrigation system uses 100% sewage treated water, conserving precious potable and ground water resources.
- c. A state-of-the-art automatic landscape irrigation system has been installed in approx. 400,000 square metres of T3's External Landscape area. This includes a combination of sprinkler and drip system using micro-processor based controllers to ensure precise, pre-defined uniform and controlled recycled water application for open spaces.
- d. Water fountains with lighting which are visible as one nears the terminal building.
- e. Timer based pressurized irrigation system is covering entire landscape area.
- f. Drip irrigation is being used for trees, palm, shrubs & ground cover.
- g. Sprinkler system is being used for lawn area.
- h. VFD system is installed in irrigation pump to save energy.