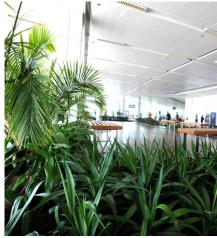

# **GAR AERO**

Interior Landscape Management

# SALIENT FEATURES OF LANDSCAPE & HORTICULTURAL WORKS AT DELHI AIRPORT

- a. Computerized Central Control System aided with only two wire (low voltage) control cable decoder system, used for automation.
- b. The T3 irrigation system uses 100% sewage treated water, conserving precious potable and ground water resources.
- c. A state-of-the-art automatic landscape irrigation system has been installed in approx. 400,000 square metres of T3's External Landscape area. This includes a combination of sprinkler and drip system using micro-processor based controllers to ensure precise, pre-defined uniform and controlled recycled water application for open spaces.
- d. Water fountains with lighting which are visible as one nears the terminal building.
- e. Timer based pressurized irrigation system is covering entire landscape area.
- f. Drip irrigation is being used for trees, palm, shrubs & ground cover.
- g. Sprinkler system is being used for lawn area.
- h. VFD system is installed in irrigation pump to save energy.