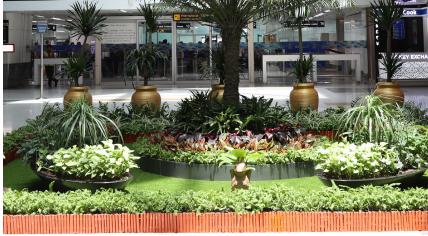

# SALIENT FEATURES OF LANDSCAPE & HORTICULTURAL WORKS AT DELHI AIRPORT

- a. Computerized Central Control System aided with only two wire (low voltage) control cable decoder system, used for automation.
- b. The T3 irrigation system uses 100% sewage treated water, conserving precious potable and ground water resources.
- c. A state-of-the-art automatic landscape irrigation system has been installed in approx. 400,000 square metres of T3's External Landscape area. This includes a combination of sprinkler and drip system using micro-processor based controllers to ensure precise, pre-defined uniform and controlled recycled water application for open spaces.
- d. Water fountains with lighting which are visible as one nears the terminal building.
- e. Timer based pressurized irrigation system is covering entire landscape area.
- f. Drip irrigation is being used for trees, palm, shrubs & ground cover.
- g. Sprinkler system is being used for lawn area.
- h. VFD system is installed in irrigation pump to save energy.